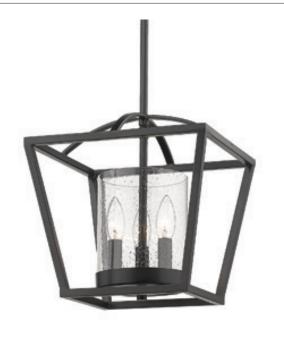

## MERCER 4309-M3 BLK-BLK-SD

UPC: 844375076327

Mini Chandelier (Convertible)

With seeded glass and a contemporary finish, the simplicity of the Mercer Collection is suitable for transitional to modern interiors. Bold, graphic lines create the open cage design, while matching accents complement the smooth matte black finish. This mini chandelier provides widespread ambient lighting.

| Fixture Finish:                    | Matte Black                         |                                    |
|------------------------------------|-------------------------------------|------------------------------------|
| Glass/Shade Finish:                | Seeded Glass                        |                                    |
| Materials:                         | Steel                               |                                    |
| Fixture Width:                     | 11.75"                              | 29.845                             |
| Fixture Height:                    | 15"                                 | 38.1                               |
| Fixture Extension                  | 11.75"                              | 29.845                             |
| Glass Diameter:                    | 5.875"                              |                                    |
| Glass Height:                      | 6.875"                              |                                    |
| Canopy Backplate Dimensions:       | 4.875"L x 4.875"W x .0875"E         | 12.38cmL x 12.38cmW x 2.22cmE      |
| Chain:                             | NA                                  | NA                                 |
| Dod.                               |                                     |                                    |
| Rod:                               | 1ea 6", 3ea 12"                     | 1ea 15.24cm, 3ea 30.48cm           |
| Wire:                              | 1ea 6", 3ea 12"                     | 1ea 15.24cm, 3ea 30.48cm<br>3.048m |
|                                    |                                     |                                    |
| Wire:                              | 10'                                 |                                    |
| Wire:<br>Bulb Type:                | 10' Incandescent, Type B            |                                    |
| Wire: Bulb Type: Wattage:          | 10' Incandescent, Type B 3 x 60W(C) |                                    |
| Wire: Bulb Type: Wattage: Voltage: | 10' Incandescent, Type B 3 x 60W(C) |                                    |

## **Special Features/Highlights**

• Converts from a semi-flush to a pendant